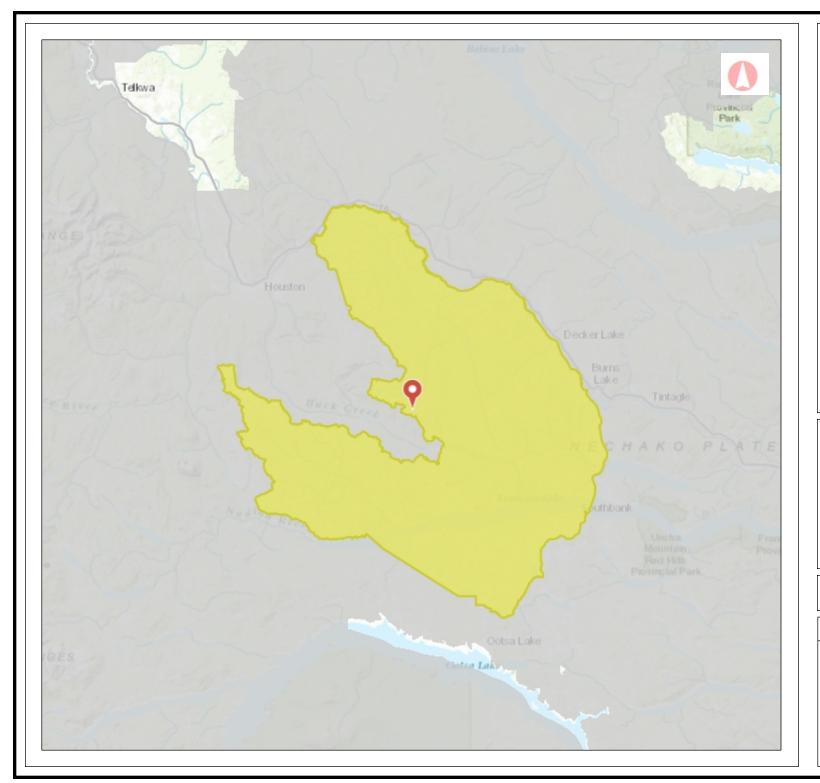

## 1: 1,155,581

## Copyright/Disclaimer

23.48

46.96 km

The material contained in this web site is owned by the Government of British Columbia and protected by copyright law. It may not be reproduced or redistributed without the prior written permission of the Province of British Columbia. To request permission to reproduce all or part of the material on this web site please complete the Copyright Permission Request Form which can be accessed through the Copyright Information Pane

CAUTION: Maps obtained using this site are not designed to assist in navigation. These maps may be generalized and may not reflect current conditions. Uncharted hazards may exist. DO NOT USE THESE MAPS FOR NAVIGATIONAL PURPOSES.

Datum: NAD83

Projection: WGS\_1984\_Web\_Mercator\_Auxiliary

Sphere