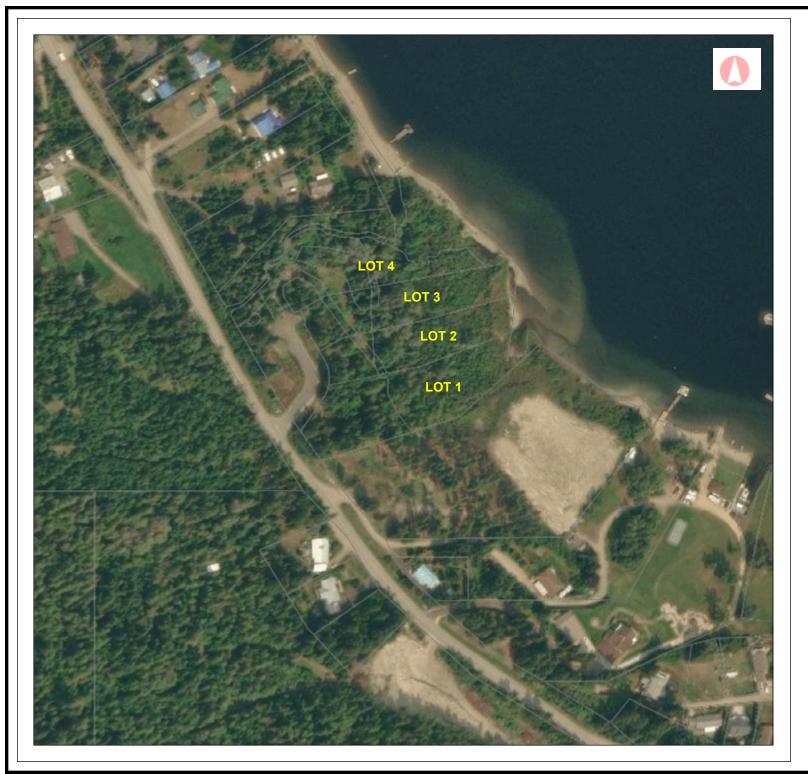

Datum: NAD83

1: 4,514

Projection: WGS\_1984\_Web\_Mercator\_Auxiliary \_\_Sphere