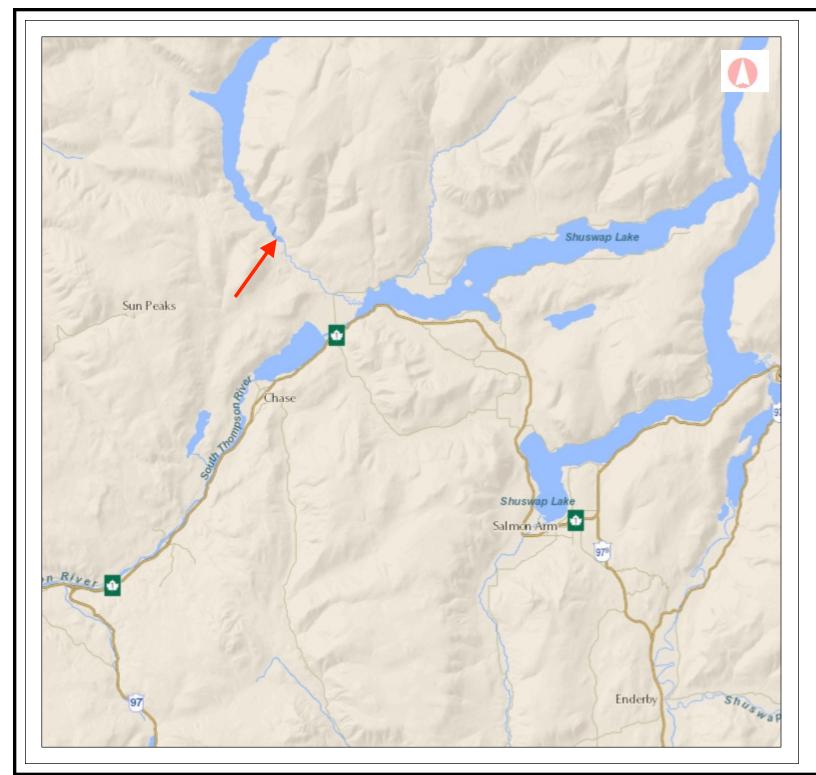

CAUTION: Maps obtained using this site are not designed to assist in navigation. These maps may be generalized and may not reflect current conditions. Uncharted hazards may exist. DO NOT USE THESE MAPS FOR NAVIGATIONAL PURPOSES.

Datum: NAD83

1: 577,791

Projection: WGS\_1984\_Web\_Mercator\_Auxiliary