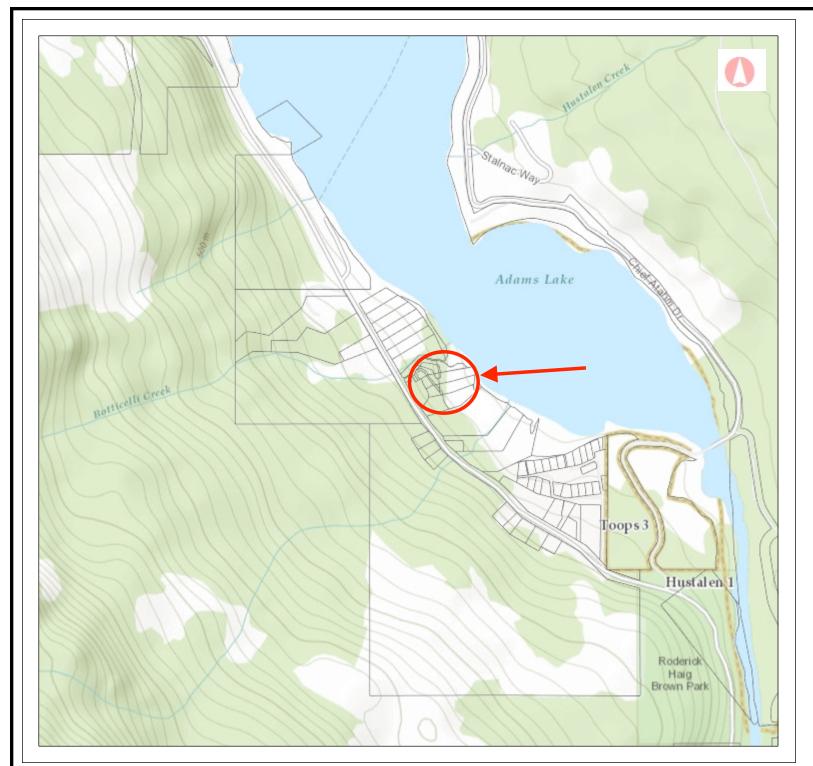

Datum: NAD83

1: 18,056

Projection: WGS\_1984\_Web\_Mercator\_Auxiliary

Sphere