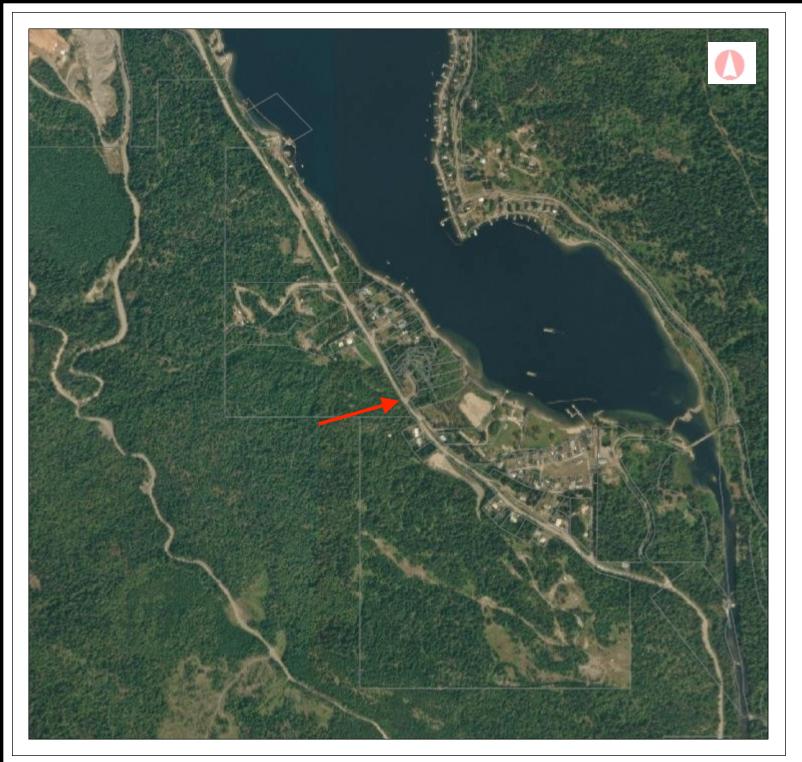

Integrated Cadastral Fabric

0.73 km

Datum: NAD83

1: 18,056

Projection: WGS\_1984\_Web\_Mercator\_Auxiliary \_\_Sphere