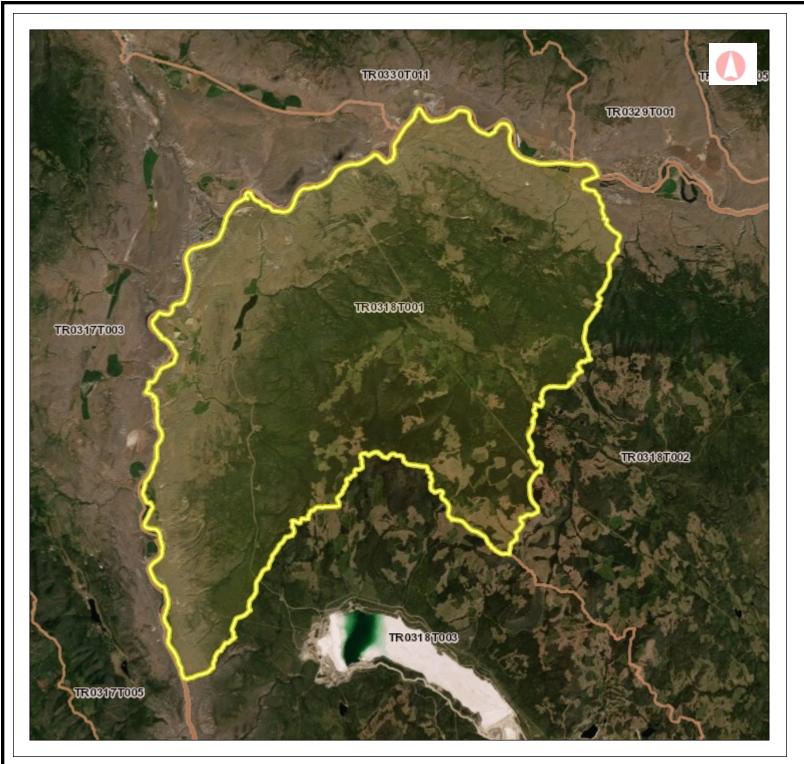

## iMapBC Mapping

## Legend

Trapline Boundaries - Outlin

11.74 km 1: 288,895

Datum: NAD83

Projection: WGS\_1984\_Web\_Mercator\_Auxiliary \_\_Sphere