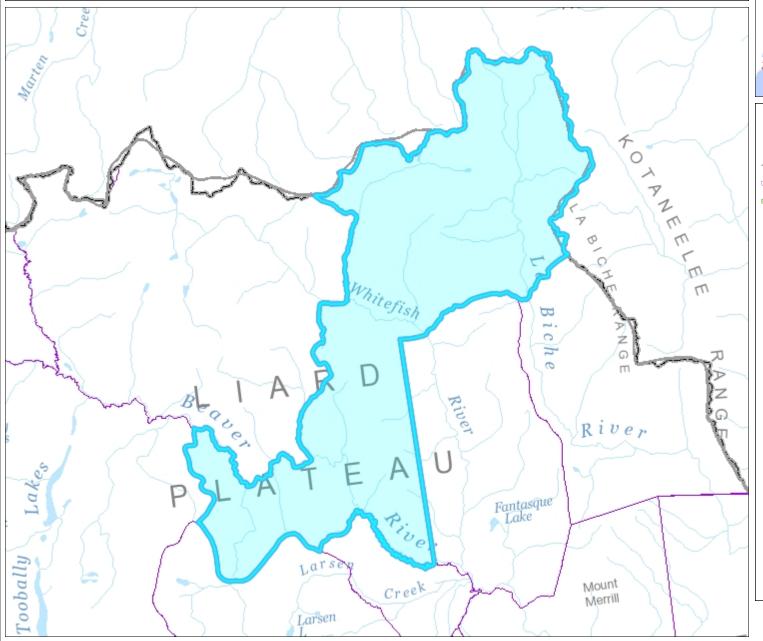

## Legend

Territorial Provincial Borders - 1M

- International
- Territorial/Provincial
- Yukon Borders -
- Surveyed
- Trapping Concessions 250k
- Park and Protected
- Park and Protected Areas - 1M

0

**Notes** 

32.5 0 16.26 32.5 Kilometers

Projection: Yukon Albers Equal Area Conic
Produced from: GeoYukon application 1: 640,000

This map is a user generated static output from an Internet mapping site and is for reference only. Data layers that appear on this map may or may not be accurate, current, or otherwise reliable. THIS MAP IS NOT TO BE USED FOR NAVIGATION.