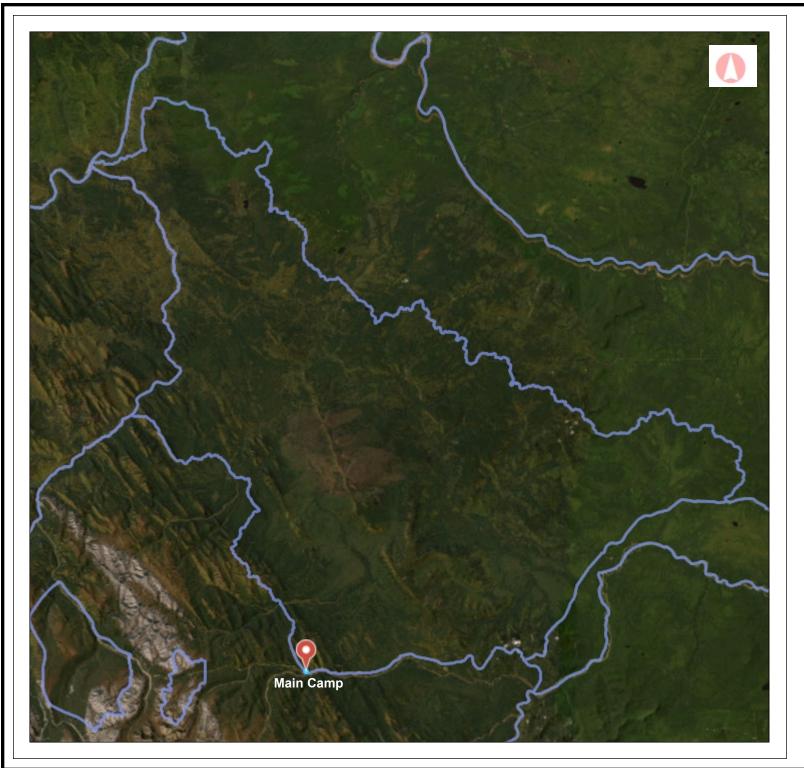

# iMapBC Mapping

# Legend

Guide Outfitter Areas - Outli

23.48

#### 1: 1,155,581

### Copyright/Disclaimer

46.96 km

The material contained in this web site is owned by the Government of British Columbia and protected by copyright law. It may not be reproduced or redistributed without the prior written permission of the Province of British Columbia. To request permission to reproduce all or part of the material on this web site please complete the Copyright Permission Request Form which can be accessed through the Copyright Information Page.

CAUTION: Maps obtained using this site are not designed to assist in navigation. These maps may be generalized and may not reflect current conditions. Uncharted hazards may exist. DO NOT USE THESE MAPS FOR NAVIGATIONAL PURPOSES.

Datum: NAD83

Projection: WGS\_1984\_Web\_Mercator\_Auxiliary \_\_Sphere