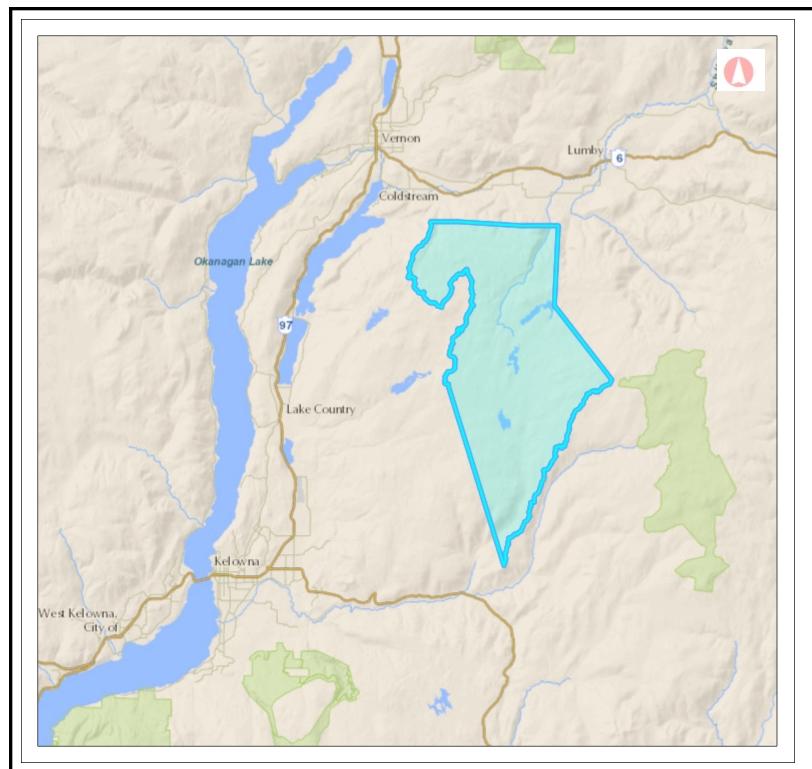

## iMapBC Mapping

## Legend

11.74 23.48 km 1: 577,791

## Copyright/Disclaimer

The material contained in this web site is owned by the Government of British Columbia and protected by copyright law. It may not be reproduced or redistributed without the prior written permission of the Province of British Columbia. To request permission to reproduce all or part of the material on this web site please complete the Copyright Permission Request Form which can be accessed through the Copyright Information Page.

CAUTION: Maps obtained using this site are not designed to assist in navigation. These maps may be generalized and may not reflect current conditions. Uncharted hazards may exist. DO NOT USE THESE MAPS FOR NAVIGATIONAL PURPOSES.

Datum: NAD83

Projection: WGS\_1984\_Web\_Mercator\_Auxiliary