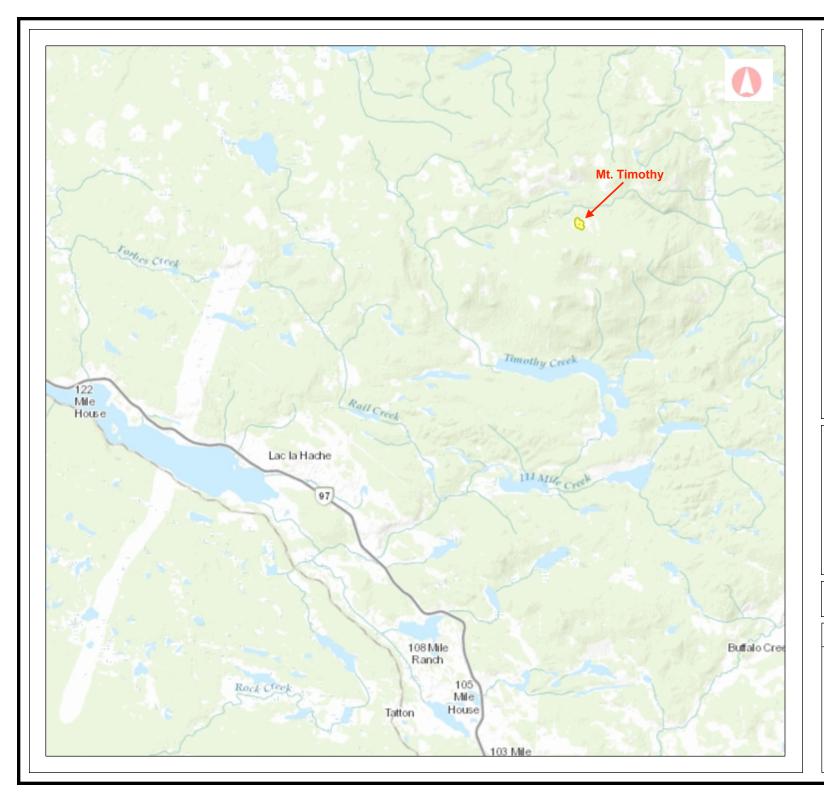

Datum: NAD83

1: 288,895

Projection: WGS\_1984\_Web\_Mercator\_Auxiliary

Sphere