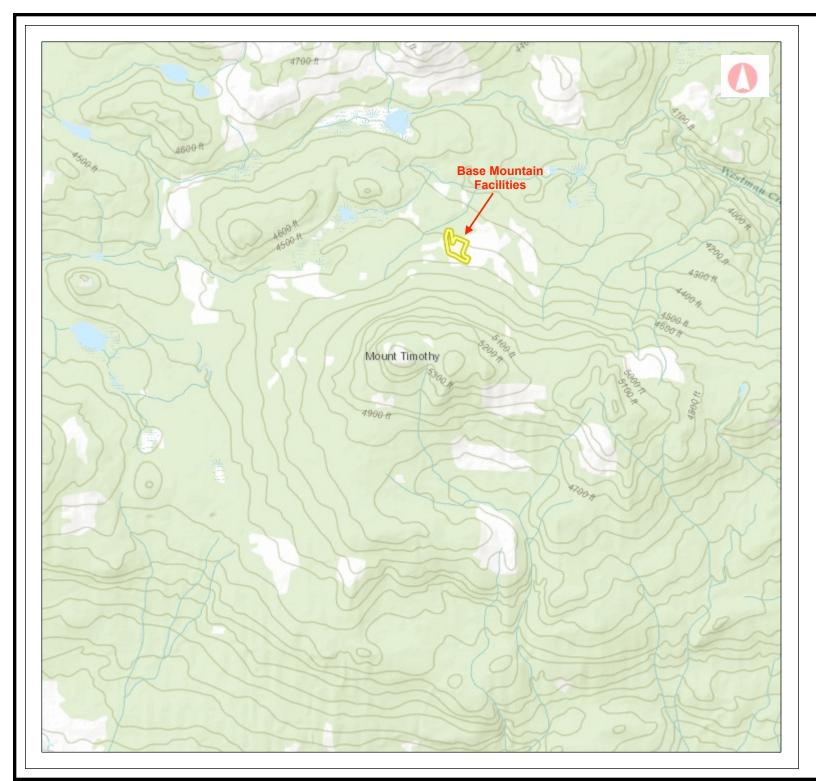

## Copyright/Disclaimer

1.47

2.94 km

The material contained in this web site is owned by the Government of British Columbia and protected by copyright law. It may not be reproduced or redistributed without the prior written permission of the Province of British Columbia. To request permission to reproduce all or part of the material on this web site please complete the Copyright Permission Request Form which can be accessed through the Copyright

CAUTION: Maps obtained using this site are not designed to assist in navigation. These maps may be generalized and may not reflect current conditions. Uncharted hazards may exist. DO NOT USE THESE MAPS FOR NAVIGATIONAL PURPOSES.

Datum: NAD83

1: 72,224

Projection: WGS\_1984\_Web\_Mercator\_Auxiliary

## Key Map of British Columbia