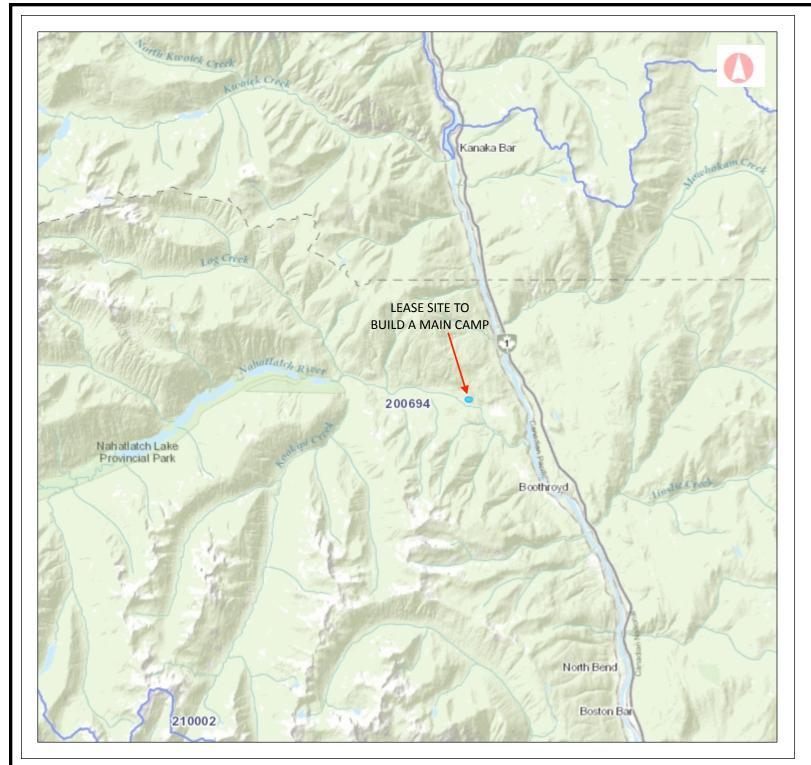

CAUTION: Maps obtained using this site are not designed to assist in navigation. These maps may be generalized and may not reflect current conditions. Uncharted hazards may exist. DO NOT USE THESE MAPS FOR NAVIGATIONAL PURPOSES.

Datum: NAD83

1: 288,895

Projection: WGS\_1984\_Web\_Mercator\_Auxiliary