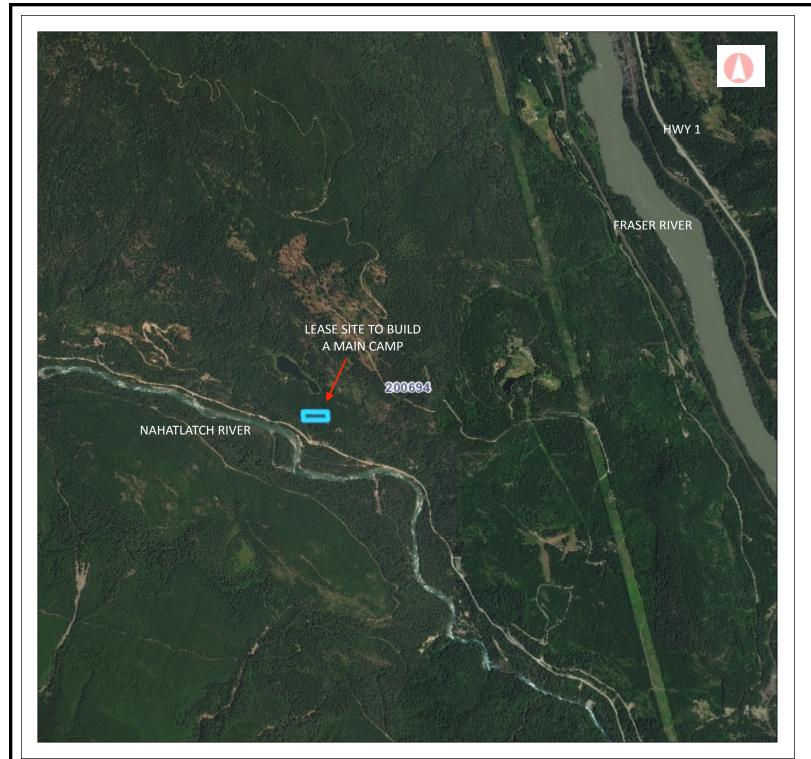

Datum: NAD83

1: 36,112

Projection: WGS\_1984\_Web\_Mercator\_Auxiliary \_\_Sphere