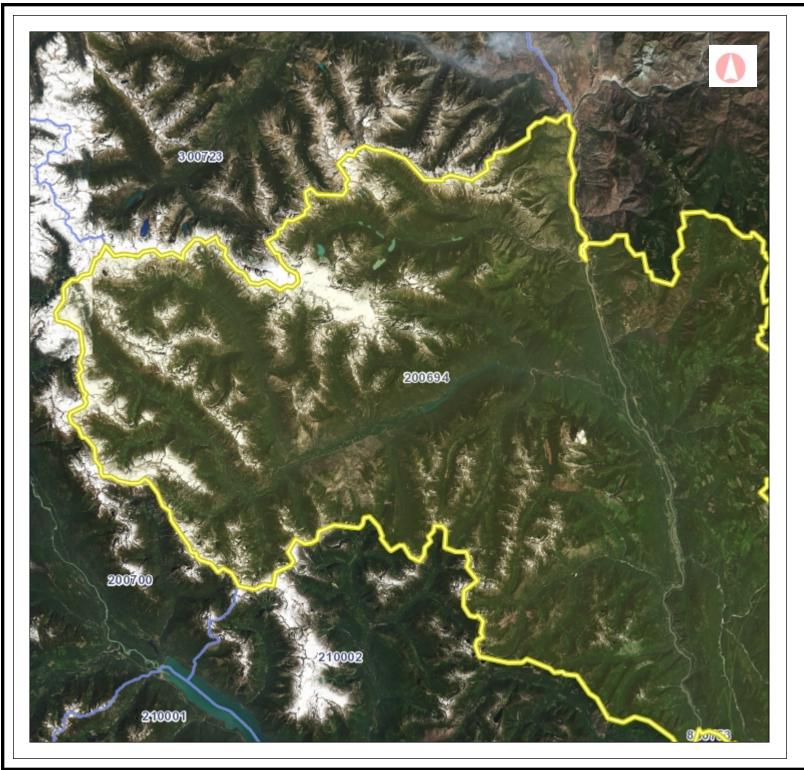

# iMapBC Mapping

# Legend

Guide Outfitter Areas - Outli

23.48 km

### 1: 577,791

Datum: NAD83

Projection: WGS\_1984\_Web\_Mercator\_Auxiliary \_\_Sphere