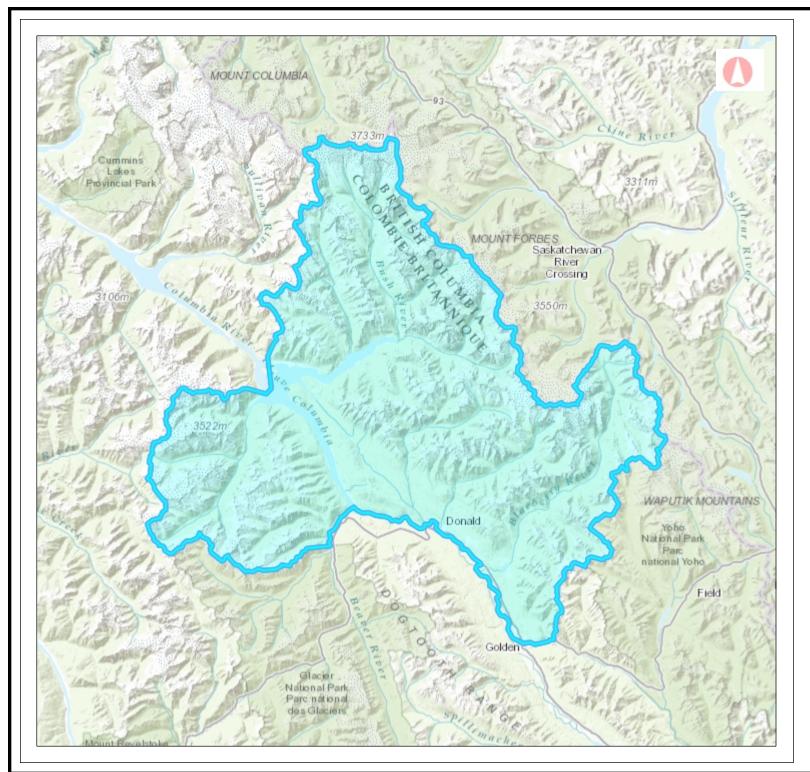

23.48 46.96 km 1: 1,155,581

which can be accessed through the Copyright Information Pane CAUTION: Maps obtained using this site are not designed to assist in navigation. These maps may be generalized and may not reflect current conditions. Uncharl

Datum: NAD83

Projection: WGS\_1984\_Web\_Mercator\_Auxiliary
Sphere